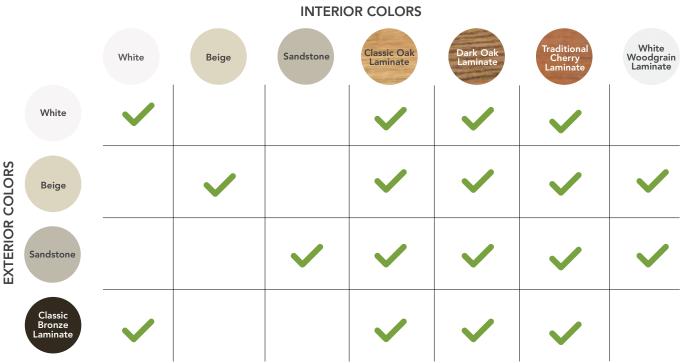

## COLORS Available Color Combinations

TUFTEX<sup>™</sup> Smooth Cladding available in White, Cafe Cream, Beige, Sandstone, Tudor Brown, Bronze, Nightfall and Coal Black. Color combinations will vary based on the window type chosen. See entryLINK for details.