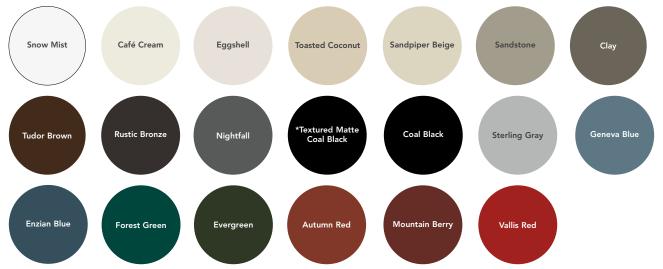

## Exterior Paint Finishes

Trending paint colors also available. See entryLINK for all color options.

\*Available on the interior and exterior.

## Black Windows and Patio Doors

Upgrade your window or patio door so the interior, jamb pocket and exterior are all black. An all black window or patio door will come standard with a slightly Textured Matte Coal Black paint. Opting for a painted exterior only gives you the choice between Coal Black and Textured Matte Coal Black paint options. Ask to see our Paint Color Selector to see the difference.

Always refer to our color selector for accurate color representation.